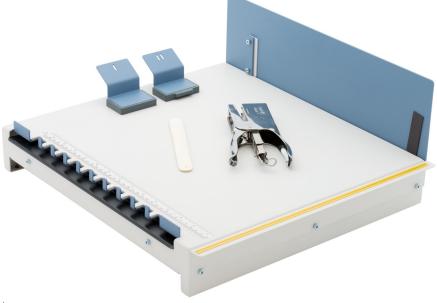

# Bookbinding Station FASTBIND EXPRESS MINI™

#### EXPRESS MINI™

Ultra-compact, portable book binding station Up to 12"x12" book format Binds both single-sided and duplex prints Creasing and folding tool included

#### New ultra-compact binding station

The new Fastbind Express Mini is a new, ultra-compact, portable bookbinding station. Make beautiful hardcover books quickly and easily, up to 12"x12" format. The Express Mini is an excellent choice for small binding needs for any office, copy shop or photo lab.

## **Specifications**

| Unit dimensions<br>W x L x H                                                                                                              | 440 x 400 x 180 mm<br>(17,3 ″ x 15,7 ″ x 7,1 ″)                                                                                                      |
|-------------------------------------------------------------------------------------------------------------------------------------------|------------------------------------------------------------------------------------------------------------------------------------------------------|
| Package dimensions<br>W x L x H                                                                                                           | Approx. 480 x 440 x 120 mm<br>(18,9 ″ x 17,3 ″ x 4,7 ″)                                                                                              |
| Net / gross weight                                                                                                                        | 5,5 / 6 kg (12,1/13,2 lbs)                                                                                                                           |
| Book format                                                                                                                               | up to 305 mm x 305 mm<br>(12" x 12")                                                                                                                 |
| Binding technology for<br>singlesided prints                                                                                              | FotoMount- binding with Mounting-<br>Wall-system, binding thickness up to<br>50 mm. 3-side guillotine cut needed<br>(guillotine not included).       |
| Binding technology for duplex prints                                                                                                      | Manual BooXTer side staple binding,<br>binding thickness up to 8 mm<br>(depending on materials).                                                     |
| Creasing & folding                                                                                                                        | Handheld creasing tool included. Met<br>ric / standard ruler and guide fingers<br>for square and precise positioning.                                |
| FotoMount binding<br>supplies                                                                                                             | Fastbind FotoMount mounting<br>sheets™ form the core of the book<br>block. Fastbind FotoMount end<br>sheets™ attach your book block to<br>the cover. |
| Staples for BooXTer binding                                                                                                               | Rapid SuperSTRONG 24/8+                                                                                                                              |
| Standard cover sizes                                                                                                                      | A4 portait, A4 landscape, 20x20, 30x30.                                                                                                              |
| BooXTer Manager Hard-<br>covers, standard colors                                                                                          | Black, White, Dark Red, Dark Blue                                                                                                                    |
| PrintMount Covers,<br>standard colors                                                                                                     | Manager Black and Manager White.<br>Custom sizes and colors available<br>upon requests.                                                              |
| IPR/patents/trademarks: Express Mini is based on development and innovations of Maping Co. Patented/patents pending technology. Fastbind, |                                                                                                                                                      |