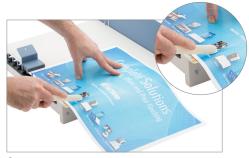

## Fastbind PrintMount Covers ™

Use the new Fastbind PrintMount Covers to make personalized hardcover books quickly and easily. Covers have a glue sheet in the front cover for easy mounting of cover prints. You can make personalized covers even with a standard A4 printer or small photo lab machine.