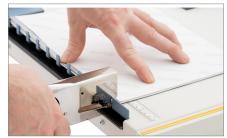

## Creasing & folding tool included

Handheld creasing tool included, for creasing and folding prints of FotoMount albums.

Strong and beautiful books BooXTer-bound books are beautiful and strong. No worries about loose-leaf binding.

Creasing

With the ruler and position magnet you can easily crease your prints accurately by using the handheld creasing tool.