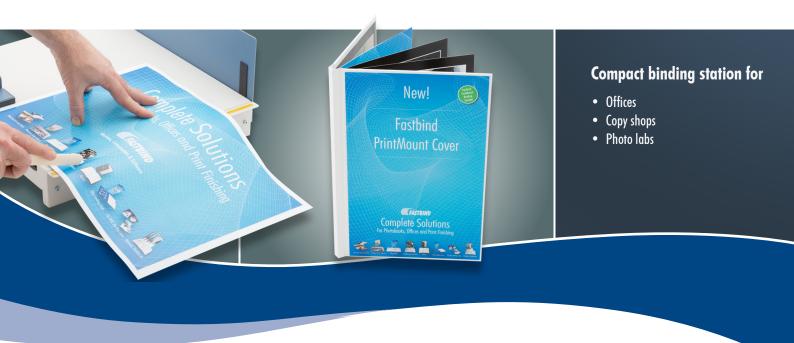

#### New ultra-compact binding station

The new Fastbind Express Mini is a new, ultra-compact, portable bookbinding station. Make beautiful hardcover books quickly and easily, up to 12"x12" format. The Express Mini is an excellent choice for small binding needs for any office, copy shop or photo lab.

## Fastbind PrintMount Covers ™

Use the new Fastbind PrintMount Covers to make personalized hardcover books quickly and easily. Covers have a glue sheet in the front cover for easy mounting of cover prints. You can make personalized covers even with a standard A4 printer or small photo lab machine.