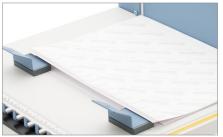

**Binding duplex prints** Use quick-and-easy BooXTer binding for duplex prints. The blue guide fingers in front ensure perfect alignment of both book block and staples.

**Cover mounting** Covermounting is easy and quick with preglued end sheets and position magnets.

Strong and beautiful books BooXTer-bound books are beautiful and strong. No worries about loose-leaf binding.

Creasing

With the ruler and position magnet you can easily crease your prints accurately by using the handheld creasing tool.