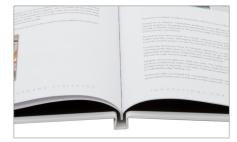

**Binding duplex prints** Use quick-and-easy BooXTer binding for duplex prints. The blue guide fingers in front ensure perfect alignment of both book block and staples.

**Cover mounting** Covermounting is easy and quick with preglued end sheets and position magnets.

Strong and beautiful books BooXTer-bound books are beautiful and strong. No worries about loose-leaf binding.

Creasing

With the ruler and position magnet you can easily crease your prints accurately by using the handheld creasing tool.